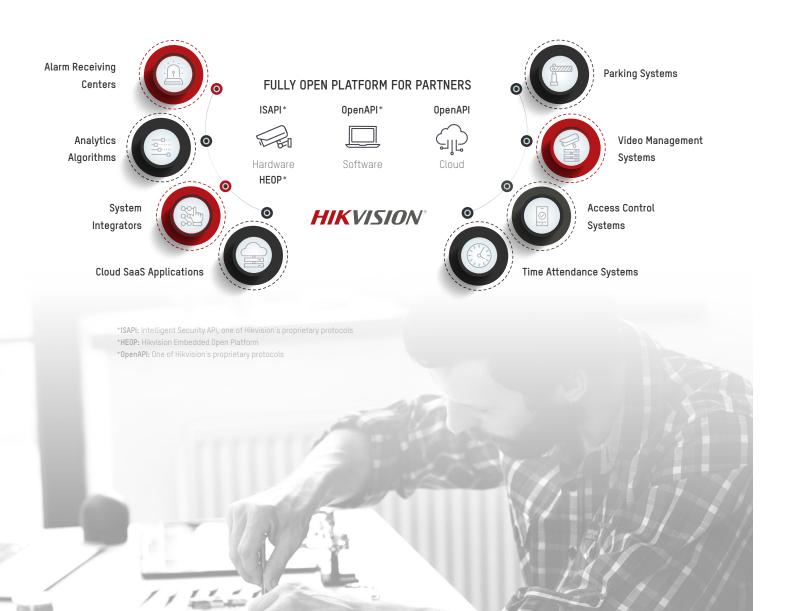

# Hikvision Partner Ecosystem

Hikvision believes that close collaboration with our ecosystem of partners is needed to further accelerate innovation and development over the long term, and to create maximum value for our customers and their communities.

# Technology Partner Program (TPP)

The Technology Partner Program is one of the cornerstones of the Hikvision ecosystem. It serves as a platform for collaboration between Hikvision and our various technology partners, allowing us to combine our expertise, skills, technological understanding, and industry focus to deliver optimum solutions for our customers.

### Hikvision Hardware Integration

Hikvision devices make a wealth of information and high-quality video available for any third-party system. This program enables external systems to interact deeply with Hikvision products and leverage the high-quality built-in features of the devices.

Typical Integrations: Video Management Systems, Central Monitoring Stations, Alarm and Intrusion,

Cloud Systems (Video Security as a Service), Access Control Systems, Time & Attendance Systems

Technology Tools: ISAPI, HEOP, ONVIF, SIP, etc.

#### Intelligent Security API

ISAPI is an application layer protocol based on HTTP (Hypertext Transfer Protocol) and adopts the REST (Representational State Transfer) architecture for communication between security devices – including CCTV, Access Control, ANPR, and others – and the platform or client software.

# Hikvision Embedded Open Platform

The HEOP platform enables technology partners to implement their proprietary software in Hikvision cameras.

# Hikvision Software Integration

Third-party software platforms and HikCentral are connected through the OpenAPI. Using this stable and version-agnostic API, third-party systems can access and operate Hikvision resources, view live feeds and play back video, use two-way audio, and synchronize data, as well as transfer events and alarms both ways. The OpenAPI offers a variety of methods for data exchange, such as database (SQL server) or via simple formats like comma separated values (CSV), and it is customizable to meet exact requirements.

The OpenAPI is ideal for deep, broad, centralized and license-free integration with Hikvision devices via HikCentral.

Typical Integrations: Video Management Systems, External Video Analytics & Al, Alarm Receiving Centers (ARC), Physical Security Information Systems (PSIM), Time & Attendance Systems, Incident Management Systems, Parking & Traffic Systems

### Hikvision Cloud Integration

Hikvision's cloud-based platform - Hik-ProConnect - is an online device & service management platform for professional installers and security service providers. Hik-ProConnect Cloud Service provides OpenAPI integration for technology partners as well. It allows partners to easily access services like operation and maintenance of Hikvision devices. More importantly, partners can create diverse, cloud-based, industry-tailored applications with open capabilities gained from Hik-ProConnect.

Typical Integrations: Cloud-based Attendance Applications, Alarm Receiving Centers (ARC), Video Security as a Service (VSaaS)

Technology Tools: OpenAPI

Hikvision Products: Hik-ProConnect