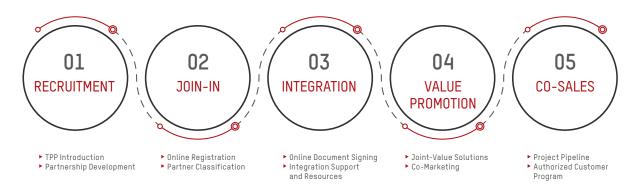

# The Journey with TPP

#### Three Partner Levels Tailored to Meet Your Needs

The Hikvision Technology Partner Program features three levels. Each level is crafted to suit your unique scope and ambition as well as organizational capability. With Hikvision, you can choose project integration only, or you can choose to invest more time and effort to explore the abundant opportunities within the partner program.