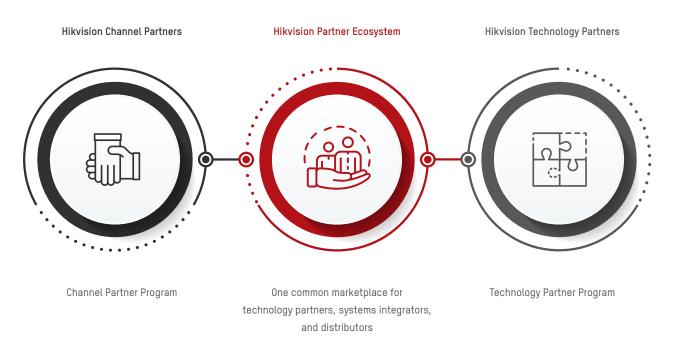

# Hikvision Partner Ecosystem

Hikvision believes that close collaboration with our ecosystem of partners is needed to further accelerate innovation and development over the long term, and to create maximum value for our customers and their communities.

# Technology Partner Program (TPP)

The Technology Partner Program is one of the cornerstones of the Hikvision ecosystem. It serves as a platform for collaboration between Hikvision and our various technology partners, allowing us to combine our expertise, skills, technological understanding, and industry focus to deliver optimum solutions for our customers.